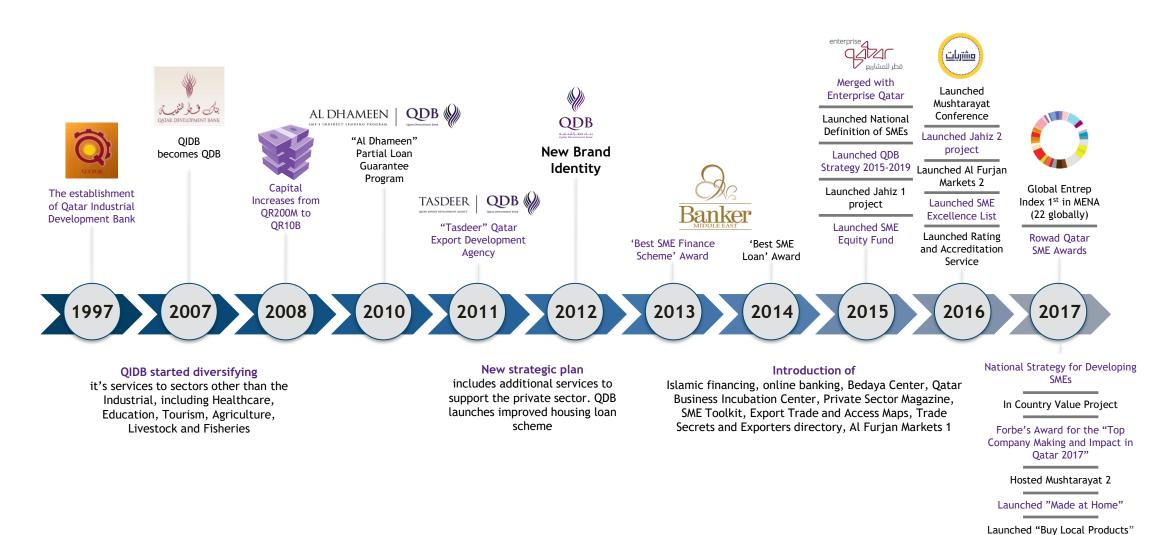

# 2017 marked the 20th anniversary of a remarkable journey made by our Bank since its establishment in 1997